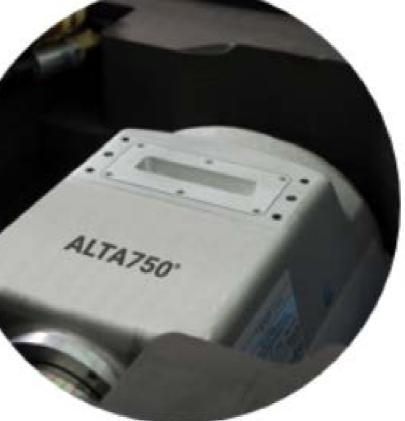

- Unit Sales of ALTA750<sup>®</sup>, first third party
  replacement tube for Canon CT scanners,
  increasing quarter over quarter; new record
  highs
- ALTA750G, second CT tube for newer
  Canon CT scanners, to launch late
  Summer/early Fall 2021
- Siemens repaired CT replacement tube
  program, one of the top two CT Scanner
  - OEMs, to launch 2022

# THE ALTA750<sup>®</sup> CT TUBE

### Designed to meet or exceed the performance of the original OEM tube.

- >> The Richardson Healthcare ALTA750 replacement vacuum tube assembly is loaded into an OEM housing, to ensure full compatibility with the OEM CT system.
- >> The ALTA750 comes with a warranty period of 12 months or 200,000 rotations, whichever comes first.
- >>> For a limited time, we will provide a 90-day Complete Satisfaction Guarantee: Customers for the ALTA750 will receive a 90-day, no questions asked, Complete Satisfaction Guarantee on their first tube purchased! Ask us for more details.
- >> The ALTA750 tube is also available through our P3 Preferred Parts Partnership program. Contact us for more information about our P3 options and a guote today!
- >> FDA Registered

The ALTA750 is a form, fit and function replacement for the Toshiba/Canon\* Medical Systems CXB-750D/4A CT tube, also known as the Varex Imaging MCS-7078 tube.