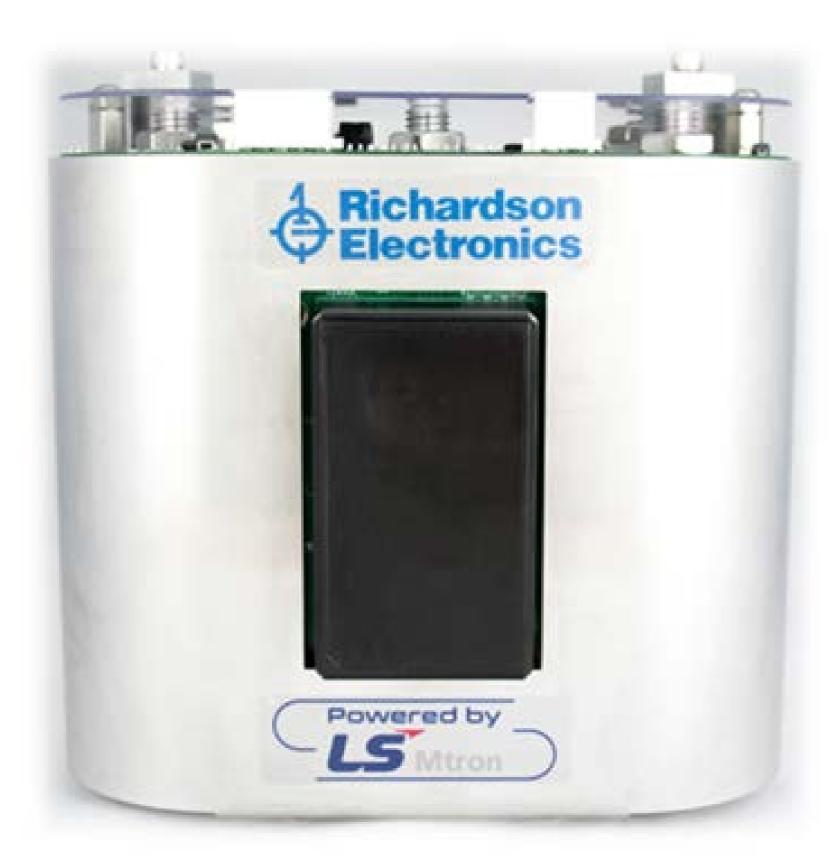

# **Power & Microwave Technology**

- New product launch for wind turbine market: ULTRA3000<sup>®</sup>; ultracapacitor
   battery module
- Partnership with Battery Street Energy (BSE) for ultracapacitor battery
   replacement for generators
- Continued growth in PMG; 5G
- Semiconductor market strength driving
  increased sales of REL-manufactured
  products

# New Product Launch: **ULTRA3000®**

- - North America SAM is \$85M

• ULTRA3000<sup>®</sup> was created to go after the ultracapacitor battery replacement market within wind turbine generators (WTG)

In under 14 months, we took a product from conception to working beta modules to over \$10M in shipments and backorders

ULTRA3000<sup>®</sup> is a direct replacement for acid/lead batteries within the GE 20 and 30 Nm pitch systems

 The ULTRA3000<sup>®</sup> significantly enhances the reliability of the electric pitch control system for the wind turbine blades

• With the success of ULTRA3000<sup>®</sup> REL is continuing to develop new products within niche energy storage markets

Patent-pending technology

Configuration: 12-18 modules per turbine

Market potential