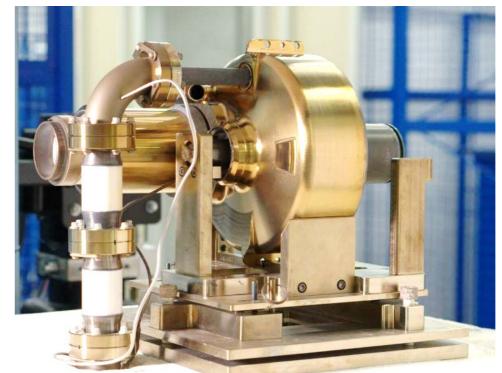

# New Product Launch: **ULTRA3000®**

- - North America SAM is \$85M

• ULTRA3000<sup>®</sup> was created to go after the ultracapacitor battery replacement market within wind turbine generators (WTG)

In under 14 months, we took a product from conception to working beta modules to over \$10M in shipments and backorders

ULTRA3000<sup>®</sup> is a direct replacement for acid/lead batteries within the GE 20 and 30 Nm pitch systems

 The ULTRA3000<sup>®</sup> significantly enhances the reliability of the electric pitch control system for the wind turbine blades

• With the success of ULTRA3000<sup>®</sup> REL is continuing to develop new products within niche energy storage markets

Patent-pending technology

Configuration: 12-18 modules per turbine

Market potential