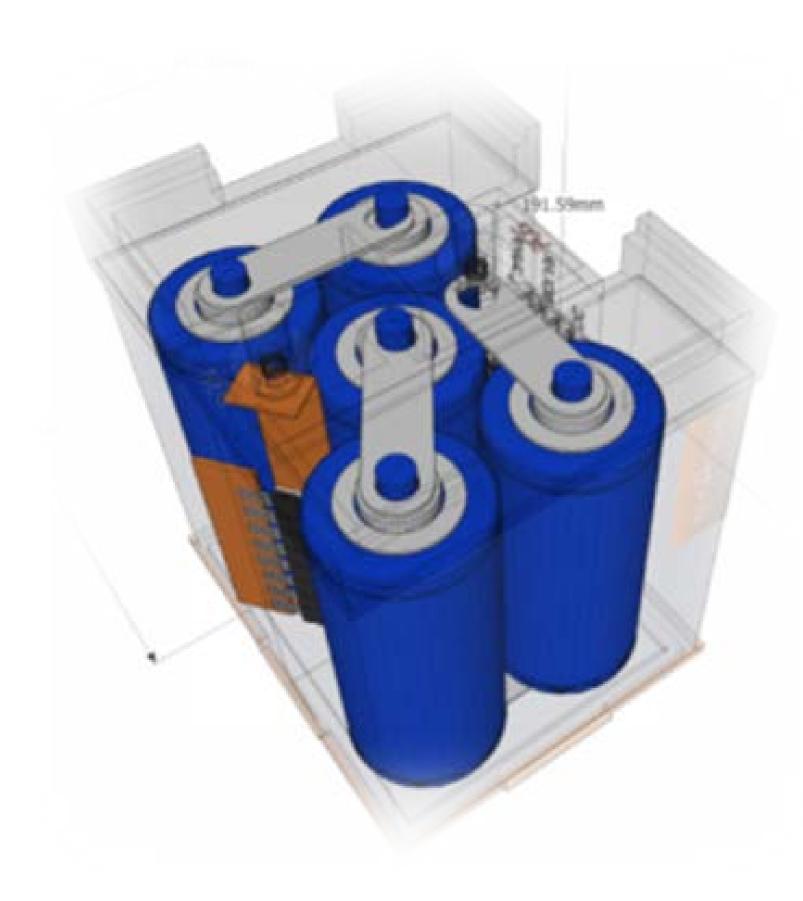

# New Product Launch: **ULTRA3000®**

- - North America SAM is \$85M

• ULTRA3000<sup>®</sup> was created to go after the ultracapacitor battery replacement market within wind turbine generators (WTG)

In under 14 months, we took a product from conception to working beta modules to over \$10M in shipments and backorders

ULTRA3000<sup>®</sup> is a direct replacement for acid/lead batteries within the GE 20 and 30 Nm pitch systems

 The ULTRA3000<sup>®</sup> significantly enhances the reliability of the electric pitch control system for the wind turbine blades

• With the success of ULTRA3000<sup>®</sup> REL is continuing to develop new products within niche energy storage markets

Patent-pending technology

Configuration: 12-18 modules per turbine

Market potential