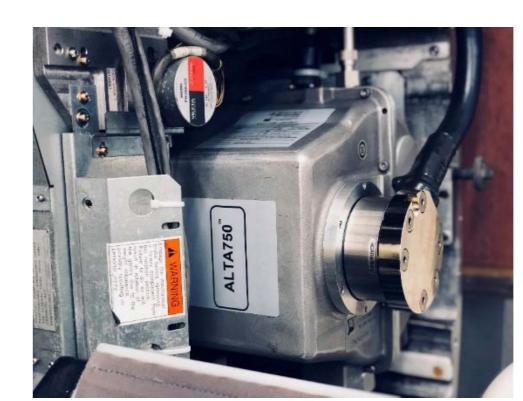

- Unit Sales of ALTA750<sup>®</sup>, first third party
  replacement tube for Canon CT scanners,
  increasing quarter over quarter; new record
  highs
- ALTA750G, second CT tube for newer
  Canon CT scanners, to launch late
  Summer/early Fall 2021
- Siemens repaired CT replacement tube
  program, one of the top two CT Scanner
  - OEMs, to launch 2022

# Richardson Healthcare **CT Tube Programs**

Compatible with OEM platforms Form, Fit, Function Replacements ALTA750D launched May 2018 ALTA750G launch Summer/early Fall 2021 Siemens Repaired CT Tube Program 2022

# THE ALTA750<sup>®</sup> CT TUBE

### Designed to meet or exceed the performance of the original OEM tube.

- >> The Richardson Healthcare ALTA750 replacement vacuum tube assembly is loaded into an OEM housing, to ensure full compatibility with the OEM CT system.
- >> The ALTA750 comes with a warranty period of 12 months or 200,000 rotations, whichever comes first.
- >>> For a limited time, we will provide a 90-day Complete Satisfaction Guarantee: Customers for the ALTA750 will receive a 90-day, no questions asked, Complete Satisfaction Guarantee on their first tube purchased! Ask us for more details.
- >> The ALTA750 tube is also available through our P3 Preferred Parts Partnership program. Contact us for more information about our P3 options and a guote today!
- >> FDA Registered

The ALTA750 is a form, fit and function replacement for the Toshiba/Canon\* Medical Systems CXB-750D/4A CT tube, also known as the Varex Imaging MCS-7078 tube.

### Compatible with OEM platforms from Toshiba Aquilion 4-slice through the PRIME (Gen 1)

Includes a Heat Exchanger and new HV Cable Kit as a complete tube assembly \*\*

\*\*All items must be replaced at the time of the installation in order to activate the ALTA750<sup>™</sup> tube warranty.