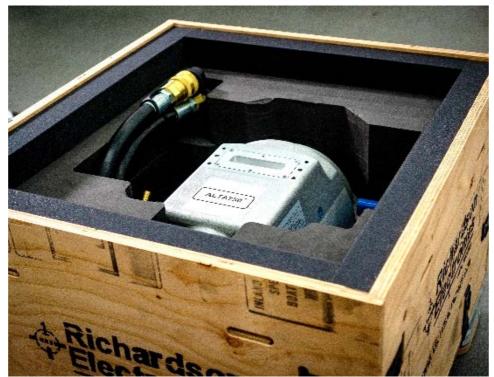

- Unit Sales of ALTA750<sup>®</sup>, first third party
  replacement tube for Canon CT scanners,
  increasing quarter over quarter; new record
  highs
- ALTA750G, second CT tube for newer
  Canon CT scanners, to launch late
  Summer/early Fall 2021
- Siemens repaired CT replacement tube
  program, one of the top two CT Scanner
  - OEMs, to launch 2022

# THE ALTA750<sup>®</sup> CT TUBE

### Designed to meet or exceed the performance of the original OEM tube.

- >> The Richardson Healthcare ALTA750 replacement vacuum tube assembly is loaded into an OEM housing, to ensure full compatibility with the OEM CT system.
- >> The ALTA750 comes with a warranty period of 12 months or 200,000 rotations, whichever comes first.
- >>> For a limited time, we will provide a 90-day Complete Satisfaction Guarantee: Customers for the ALTA750 will receive a 90-day, no questions asked, Complete Satisfaction Guarantee on their first tube purchased! Ask us for more details.
- >> The ALTA750 tube is also available through our P3 Preferred Parts Partnership program. Contact us for more information about our P3 options and a guote today!
- >> FDA Registered

The ALTA750 is a form, fit and function replacement for the Toshiba/Canon\* Medical Systems CXB-750D/4A CT tube, also known as the Varex Imaging MCS-7078 tube.