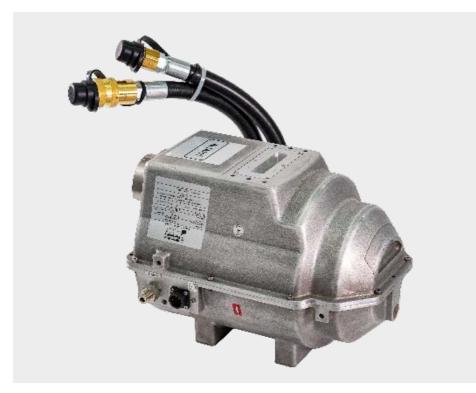

- Unit Sales of ALTA750<sup>®</sup>, first third party
  replacement tube for Canon CT scanners,
  increasing quarter over quarter; new record
  highs
- ALTA750G, second CT tube for newer
  Canon CT scanners, to launch late
  Summer/early Fall 2021
- Siemens repaired CT replacement tube
  program, one of the top two CT Scanner
  - OEMs, to launch 2022

# Richardson Healthcare **CT Tube Programs**

Compatible with OEM platforms Form, Fit, Function Replacements ALTA750D launched May 2018 ALTA750G launch Summer/early Fall 2021 Siemens Repaired CT Tube Program 2022

# THE ALTA750<sup>®</sup> CT TUBE

### Designed to meet or exceed the performance of the original OEM tube.

- >> The Richardson Healthcare ALTA750 replacement vacuum tube assembly is loaded into an OEM housing, to ensure full compatibility with the OEM CT system.
- >> The ALTA750 comes with a warranty period of 12 months or 200,000 rotations, whichever comes first.
- >>> For a limited time, we will provide a 90-day Complete Satisfaction Guarantee: Customers for the ALTA750 will receive a 90-day, no questions asked, Complete Satisfaction Guarantee on their first tube purchased! Ask us for more details.
- >> The ALTA750 tube is also available through our P3 Preferred Parts Partnership program. Contact us for more information about our P3 options and a guote today!
- >> FDA Registered

The ALTA750 is a form, fit and function replacement for the Toshiba/Canon\* Medical Systems CXB-750D/4A CT tube, also known as the Varex Imaging MCS-7078 tube.

### Compatible with OEM platforms from Toshiba Aquilion 4-slice through the PRIME (Gen 1)

Includes a Heat Exchanger and new HV Cable Kit as a complete tube assembly \*\*

\*\*All items must be replaced at the time of the installation in order to activate the ALTA750<sup>™</sup> tube warranty.