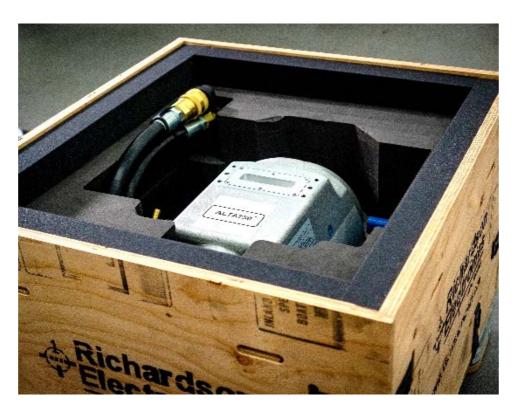

- Unit Sales of ALTA750<sup>®</sup>, first third party
  replacement tube for Canon CT scanners,
  increasing quarter over quarter; new record
  highs
- ALTA750G, second CT tube for newer
  Canon CT scanners, to launch late
  Summer/early Fall 2021
- Siemens repaired CT replacement tube
  program, one of the top two CT Scanner
  - OEMs, to launch 2022

# Richardson Healthcare **CT Tube Programs**

Compatible with OEM platforms Form, Fit, Function Replacements ALTA750D launched May 2018 ALTA750G launch Summer/early Fall 2021 Siemens Repaired CT Tube Program 2022

# THE ALTA750<sup>®</sup> CT TUBE

### Designed to meet or exceed the performance of the original OEM tube.

- >> The Richardson Healthcare ALTA750 replacement vacuum tube assembly is loaded into an OEM housing, to ensure full compatibility with the OEM CT system.
- >> The ALTA750 comes with a warranty period of 12 months or 200,000 rotations, whichever comes first.
- >>> For a limited time, we will provide a 90-day Complete Satisfaction Guarantee: Customers for the ALTA750 will receive a 90-day, no questions asked, Complete Satisfaction Guarantee on their first tube purchased! Ask us for more details.
- >> The ALTA750 tube is also available through our P3 Preferred Parts Partnership program. Contact us for more information about our P3 options and a guote today!
- >> FDA Registered

The ALTA750 is a form, fit and function replacement for the Toshiba/Canon\* Medical Systems CXB-750D/4A CT tube, also known as the Varex Imaging MCS-7078 tube.