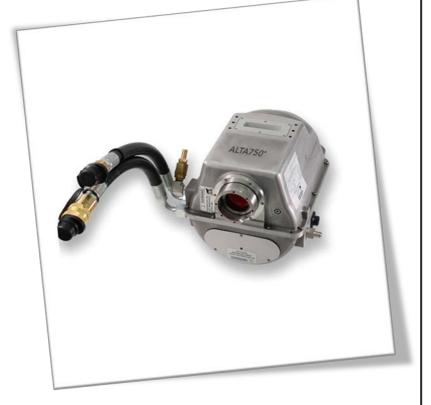

- Unit Sales of ALTA750<sup>®</sup>, first third party
  replacement tube for Canon CT scanners,
  increasing quarter over quarter; new record
  highs
- ALTA750G, second CT tube for newer
  Canon CT scanners, to launch late
  Summer/early Fall 2021
- Siemens repaired CT replacement tube
  program, one of the top two CT Scanner
  - OEMs, to launch 2022

# THE ALTA750<sup>®</sup> CT TUBE

### Designed to meet or exceed the performance of the original OEM tube.

- >> The Richardson Healthcare ALTA750 replacement vacuum tube assembly is loaded into an OEM housing, to ensure full compatibility with the OEM CT system.
- >> The ALTA750 comes with a warranty period of 12 months or 200,000 rotations, whichever comes first.
- >>> For a limited time, we will provide a 90-day Complete Satisfaction Guarantee: Customers for the ALTA750 will receive a 90-day, no questions asked, Complete Satisfaction Guarantee on their first tube purchased! Ask us for more details.
- >> The ALTA750 tube is also available through our P3 Preferred Parts Partnership program. Contact us for more information about our P3 options and a guote today!
- >> FDA Registered

The ALTA750 is a form, fit and function replacement for the Toshiba/Canon\* Medical Systems CXB-750D/4A CT tube, also known as the Varex Imaging MCS-7078 tube.

### Compatible with OEM platforms from Toshiba Aquilion 4-slice through the PRIME (Gen 1)

Includes a Heat Exchanger and new HV Cable Kit as a complete tube assembly \*\*

\*\*All items must be replaced at the time of the installation in order to activate the ALTA750<sup>™</sup> tube warranty.