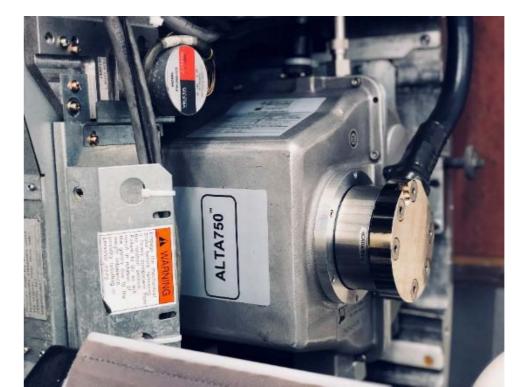

- Unit Sales of ALTA750<sup>®</sup>, first third party
  replacement tube for Canon CT scanners,
  increasing quarter over quarter; new record
  highs
- ALTA750G, second CT tube for newer
  Canon CT scanners, to launch late
  Summer/early Fall 2021
- Siemens repaired CT replacement tube
  program, one of the top two CT Scanner
  - OEMs, to launch 2022

# Richardson Healthcare **CT Tube Programs**

Compatible with OEM platforms Form, Fit, Function Replacements ALTA750D launched May 2018 ALTA750G launch Summer/early Fall 2021 Siemens Repaired CT Tube Program 2022

# THE ALTA750<sup>®</sup> CT TUBE

### Designed to meet or exceed the performance of the original OEM tube.

- >> The Richardson Healthcare ALTA750 replacement vacuum tube assembly is loaded into an OEM housing, to ensure full compatibility with the OEM CT system.
- >> The ALTA750 comes with a warranty period of 12 months or 200,000 rotations, whichever comes first.
- >>> For a limited time, we will provide a 90-day Complete Satisfaction Guarantee: Customers for the ALTA750 will receive a 90-day, no questions asked, Complete Satisfaction Guarantee on their first tube purchased! Ask us for more details.
- >> The ALTA750 tube is also available through our P3 Preferred Parts Partnership program. Contact us for more information about our P3 options and a guote today!
- >> FDA Registered

The ALTA750 is a form, fit and function replacement for the Toshiba/Canon\* Medical Systems CXB-750D/4A CT tube, also known as the Varex Imaging MCS-7078 tube.