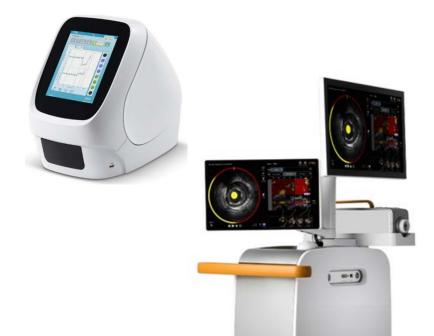

### **Products**

- Diagnostic Imaging Replacement Parts for CT Scanners
  - **Tubes**
  - Parts
    - Harvested, tested and stocked
    - Manufactured in house
    - Outsourced
- **Refurbished CT Systems**
- Training Classes
- Varying levels of P3 contract coverage
  - Transactional
  - Fixed fee—parts only
  - Fixed fee—parts and tubes
  - Fixed fee—all inclusive

### Designed to meet or exceed the performance of the original OEM tube.

- >> The Richardson Healthcare ALTA750 replacement vacuum tube assembly is loaded into an OEM housing, to ensure full compatibility with the OEM CT system.
- >> The ALTA750 comes with a warranty period of 12 months or 200,000 rotations, whichever comes first.
- >>> For a limited time, we will provide a 90-day Complete Satisfaction Guarantee: Customers for the ALTA750 will receive a 90-day, no questions asked, Complete Satisfaction Guarantee on their first tube purchased! Ask us for more details.
- >> The ALTA750 tube is also available through our P3 Preferred Parts Partnership program. Contact us for more information about our P3 options and a guote today!
- >> FDA Registered

The ALTA750 is a form, fit and function replacement for the Toshiba/Canon\* Medical Systems CXB-750D/4A CT tube, also known as the Varex Imaging MCS-7078 tube.

### Compatible with OEM platforms from Toshiba Aquilion 4-slice through the PRIME (Gen 1)

Includes a Heat Exchanger and new HV Cable Kit as a complete tube assembly \*\*

\*\*All items must be replaced at the time of the installation in order to activate the ALTA750<sup>™</sup> tube warranty.