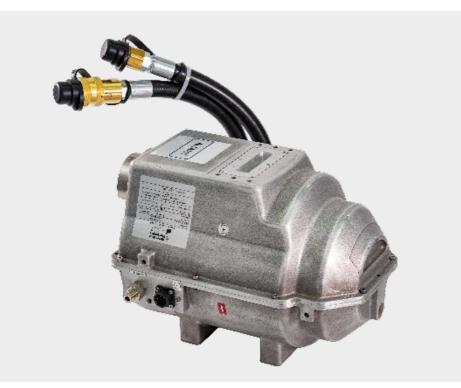

- Unit Sales of ALTA750<sup>®</sup>, first third party
  replacement tube for Canon CT scanners,
  increasing quarter over quarter; new record
  highs
- ALTA750G, second CT tube for newer
  Canon CT scanners, to launch late
  Summer/early Fall 2021
- Siemens repaired CT replacement tube
  program, one of the top two CT Scanner
  - OEMs, to launch 2022

# THE ALTA750<sup>®</sup> CT TUBE

### Designed to meet or exceed the performance of the original OEM tube.

- >> The Richardson Healthcare ALTA750 replacement vacuum tube assembly is loaded into an OEM housing, to ensure full compatibility with the OEM CT system.
- >> The ALTA750 comes with a warranty period of 12 months or 200,000 rotations, whichever comes first.
- >>> For a limited time, we will provide a 90-day Complete Satisfaction Guarantee: Customers for the ALTA750 will receive a 90-day, no questions asked, Complete Satisfaction Guarantee on their first tube purchased! Ask us for more details.
- >> The ALTA750 tube is also available through our P3 Preferred Parts Partnership program. Contact us for more information about our P3 options and a guote today!
- >> FDA Registered

The ALTA750 is a form, fit and function replacement for the Toshiba/Canon\* Medical Systems CXB-750D/4A CT tube, also known as the Varex Imaging MCS-7078 tube.