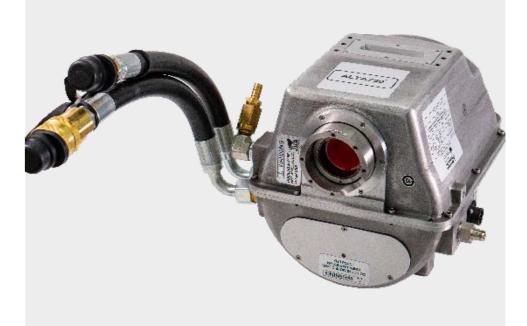

# THE ALTA750<sup>®</sup> CT TUBE

### Designed to meet or exceed the performance of the original OEM tube.

- >> The Richardson Healthcare ALTA750 replacement vacuum tube assembly is loaded into an OEM housing, to ensure full compatibility with the OEM CT system.
- >> The ALTA750 comes with a warranty period of 12 months or 200,000 rotations, whichever comes first.
- >>> For a limited time, we will provide a 90-day Complete Satisfaction Guarantee: Customers for the ALTA750 will receive a 90-day, no questions asked, Complete Satisfaction Guarantee on their first tube purchased! Ask us for more details.
- >> The ALTA750 tube is also available through our P3 Preferred Parts Partnership program. Contact us for more information about our P3 options and a guote today!
- >> FDA Registered

The ALTA750 is a form, fit and function replacement for the Toshiba/Canon\* Medical Systems CXB-750D/4A CT tube, also known as the Varex Imaging MCS-7078 tube.

### Compatible with OEM platforms from Toshiba Aquilion 4-slice through the PRIME (Gen 1)

Includes a Heat Exchanger and new HV Cable Kit as a complete tube assembly \*\*

\*\*All items must be replaced at the time of the installation in order to activate the ALTA750<sup>™</sup> tube warranty.