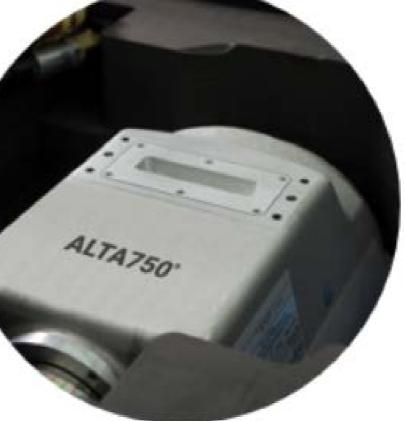

# THE ALTA750<sup>®</sup> CT TUBE

### Designed to meet or exceed the performance of the original OEM tube.

- >> The Richardson Healthcare ALTA750 replacement vacuum tube assembly is loaded into an OEM housing, to ensure full compatibility with the OEM CT system.
- >> The ALTA750 comes with a warranty period of 12 months or 200,000 rotations, whichever comes first.
- >>> For a limited time, we will provide a 90-day Complete Satisfaction Guarantee: Customers for the ALTA750 will receive a 90-day, no questions asked, Complete Satisfaction Guarantee on their first tube purchased! Ask us for more details.
- >> The ALTA750 tube is also available through our P3 Preferred Parts Partnership program. Contact us for more information about our P3 options and a guote today!
- >> FDA Registered

The ALTA750 is a form, fit and function replacement for the Toshiba/Canon\* Medical Systems CXB-750D/4A CT tube, also known as the Varex Imaging MCS-7078 tube.