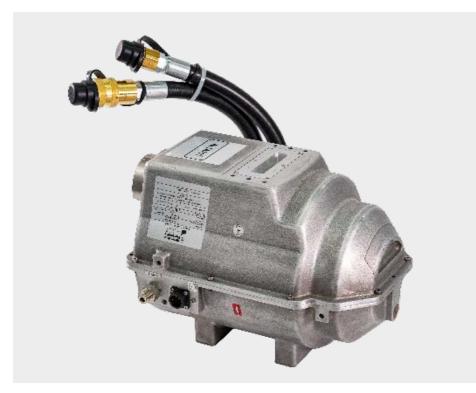

# THE ALTA750<sup>®</sup> CT TUBE

### Designed to meet or exceed the performance of the original OEM tube.

- >> The Richardson Healthcare ALTA750 replacement vacuum tube assembly is loaded into an OEM housing, to ensure full compatibility with the OEM CT system.
- >> The ALTA750 comes with a warranty period of 12 months or 200,000 rotations, whichever comes first.
- >>> For a limited time, we will provide a 90-day Complete Satisfaction Guarantee: Customers for the ALTA750 will receive a 90-day, no questions asked, Complete Satisfaction Guarantee on their first tube purchased! Ask us for more details.
- >> The ALTA750 tube is also available through our P3 Preferred Parts Partnership program. Contact us for more information about our P3 options and a guote today!
- >> FDA Registered

The ALTA750 is a form, fit and function replacement for the Toshiba/Canon\* Medical Systems CXB-750D/4A CT tube, also known as the Varex Imaging MCS-7078 tube.