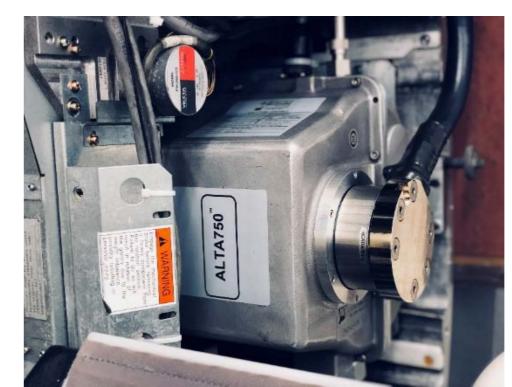

# THE ALTA750<sup>®</sup> CT TUBE

### Designed to meet or exceed the performance of the original OEM tube.

- >> The Richardson Healthcare ALTA750 replacement vacuum tube assembly is loaded into an OEM housing, to ensure full compatibility with the OEM CT system.
- >> The ALTA750 comes with a warranty period of 12 months or 200,000 rotations, whichever comes first.
- >>> For a limited time, we will provide a 90-day Complete Satisfaction Guarantee: Customers for the ALTA750 will receive a 90-day, no questions asked, Complete Satisfaction Guarantee on their first tube purchased! Ask us for more details.
- >> The ALTA750 tube is also available through our P3 Preferred Parts Partnership program. Contact us for more information about our P3 options and a guote today!
- >> FDA Registered

The ALTA750 is a form, fit and function replacement for the Toshiba/Canon\* Medical Systems CXB-750D/4A CT tube, also known as the Varex Imaging MCS-7078 tube.