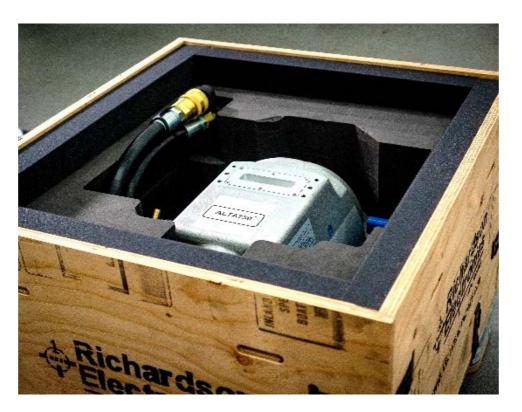

# THE ALTA750<sup>®</sup> CT TUBE

### Designed to meet or exceed the performance of the original OEM tube.

- >> The Richardson Healthcare ALTA750 replacement vacuum tube assembly is loaded into an OEM housing, to ensure full compatibility with the OEM CT system.
- >> The ALTA750 comes with a warranty period of 12 months or 200,000 rotations, whichever comes first.
- >>> For a limited time, we will provide a 90-day Complete Satisfaction Guarantee: Customers for the ALTA750 will receive a 90-day, no questions asked, Complete Satisfaction Guarantee on their first tube purchased! Ask us for more details.
- >> The ALTA750 tube is also available through our P3 Preferred Parts Partnership program. Contact us for more information about our P3 options and a guote today!
- >> FDA Registered

The ALTA750 is a form, fit and function replacement for the Toshiba/Canon\* Medical Systems CXB-750D/4A CT tube, also known as the Varex Imaging MCS-7078 tube.