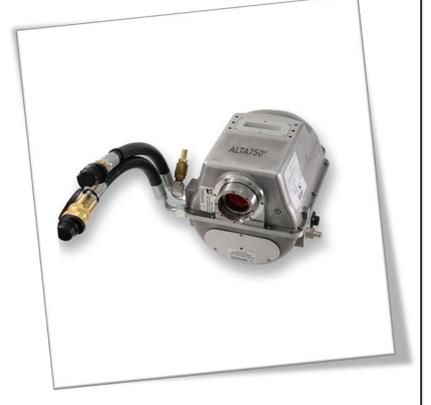

# THE ALTA750<sup>®</sup> CT TUBE

### Designed to meet or exceed the performance of the original OEM tube.

- >> The Richardson Healthcare ALTA750 replacement vacuum tube assembly is loaded into an OEM housing, to ensure full compatibility with the OEM CT system.
- >> The ALTA750 comes with a warranty period of 12 months or 200,000 rotations, whichever comes first.
- >>> For a limited time, we will provide a 90-day Complete Satisfaction Guarantee: Customers for the ALTA750 will receive a 90-day, no questions asked, Complete Satisfaction Guarantee on their first tube purchased! Ask us for more details.
- >> The ALTA750 tube is also available through our P3 Preferred Parts Partnership program. Contact us for more information about our P3 options and a guote today!
- >> FDA Registered

The ALTA750 is a form, fit and function replacement for the Toshiba/Canon\* Medical Systems CXB-750D/4A CT tube, also known as the Varex Imaging MCS-7078 tube.

### Compatible with OEM platforms from Toshiba Aquilion 4-slice through the PRIME (Gen 1)

Includes a Heat Exchanger and new HV Cable Kit as a complete tube assembly \*\*

\*\*All items must be replaced at the time of the installation in order to activate the ALTA750<sup>™</sup> tube warranty.