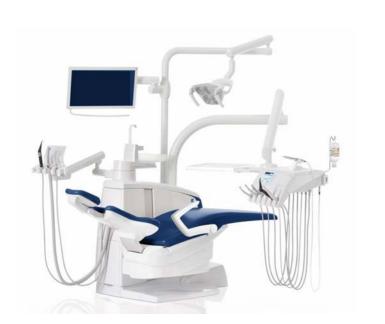

# Canvys – Visual Technology Solutions

Canvys develops custom display and All-In-One computer solutions for Original Equipment Manufacturers (OEMs). We evaluate each customer's unique needs and craft the right solution.

### **Custom Product Options**

- Display sizes from 5" to 82"
- Custom Enclosures Ο
- Touchscreen Integration Ο
- Panel PCs Protective Shield Integration Ο
- **Optical Bonding** Ο
- Open Frame Ο

- Controllers | IOs | PC Integration
- Stands | Bases | Mounting
- Panel/Front & Rack Mount
- Housings