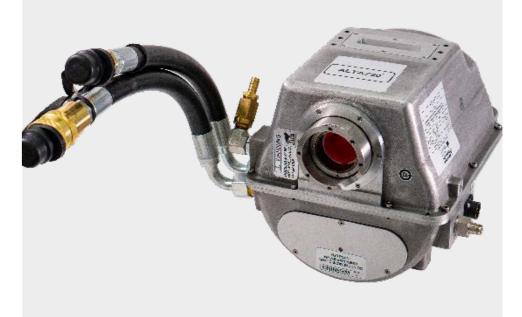

# THE ALTA750<sup>®</sup> CT TUBE

### Designed to meet or exceed the performance of the original OEM tube.

- >> The Richardson Healthcare ALTA750 replacement vacuum tube assembly is loaded into an OEM housing, to ensure full compatibility with the OEM CT system.
- >> The ALTA750 comes with a warranty period of 12 months or 200,000 rotations, whichever comes first.
- >>> For a limited time, we will provide a 90-day Complete Satisfaction Guarantee: Customers for the ALTA750 will receive a 90-day, no questions asked, Complete Satisfaction Guarantee on their first tube purchased! Ask us for more details.
- >> The ALTA750 tube is also available through our P3 Preferred Parts Partnership program. Contact us for more information about our P3 options and a guote today!
- >> FDA Registered

The ALTA750 is a form, fit and function replacement for the Toshiba/Canon\* Medical Systems CXB-750D/4A CT tube, also known as the Varex Imaging MCS-7078 tube.

### Compatible with OEM platforms from Toshiba Aquilion 4-slice through the PRIME (Gen 1)

Includes a Heat Exchanger and new HV Cable Kit as a complete tube assembly \*\*

\*\*All items must be replaced at the time of the installation in order to activate the ALTA750<sup>™</sup> tube warranty.