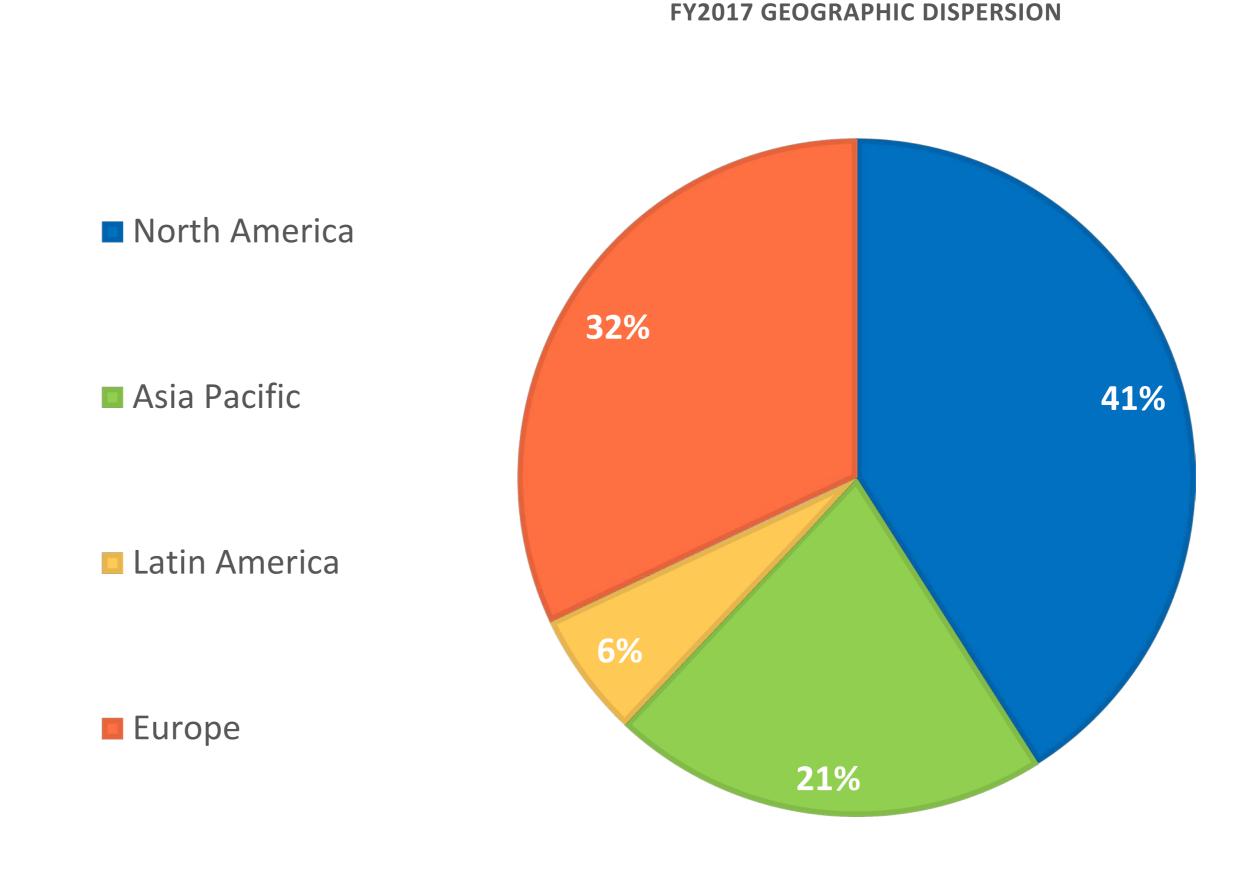

# We Are Global

Richardson Electronics
has a strong international
presence with nearly 60%
of revenue generated
outside the US.

We employ local field sales engineers throughout the world who work side by side with customers, and we maintain strong strategic partnerships with the leading manufacturers.