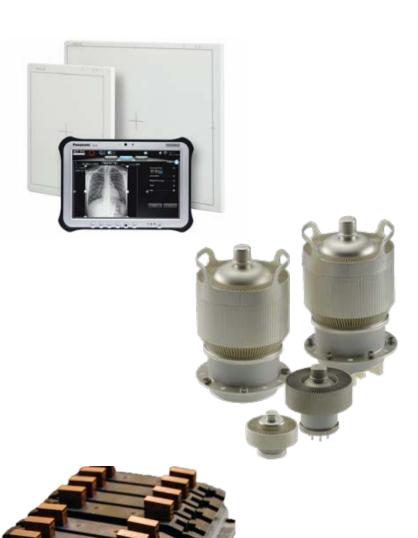

#### **Products**

- Diagnostic Imaging Replacement Parts
  - o CT
    - Parts and Tubes
    - Heat Exchangers
    - Brush Blocks
    - Systems
  - o MRI
    - Parts and Tubes
    - o Coils
    - Cryogen Components
- Digital Radiography Solutions
  - o CR to DR Upgrade

#### **Electron Device Group**

- Power Grid Tubes
- Magnetrons
- Klystrons
- Hydrogen Thyratrons
- Traveling Wave Tubes
- High Voltage Capacitors
- CW/Pulsed Microwave Products
- Waveguides
- Microwave Generators
- Cathode Ray Tubes